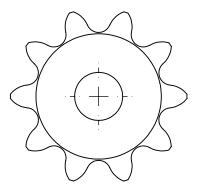

## **SECTION A-A**

**PLASTOCK** ® Manufactured by Putnam Precision Molding Part Number: 40B10

> For #40 - 1/2" Pitch Roller Chain in Glass Filled Nylatron GS-51

Part Description:

www.plastock.biz

© 2010 Putnam Precision Molding