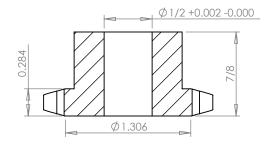

## **SECTION A-A**

**PLASTOCK** ® Manufactured by Putnam Precision Molding Part Number: 40B10

> For #40 - 1/2" Pitch Roller Chain in Glass Filled Nylatron GS-51

Part Description:

www.plastock.biz

© 2010 Putnam Precision Molding

Dimensions are in inches Tolerances: Unless Explicitly Stated Assume <u>+</u> 0.015

PROPRIETARY AND CONFIDENTIAL : THE INFORMATION CONTAINED IN THIS DRAWING IS THE SOLE PROPERTY OF PUTNAM PRECISION MOLDING. MOLDING IS PROHIBITED. INFORMATION IN THIS DRAWING IS PROPERTY OF PUTNAM PRECISION MOLDING IS PROHIBITED. INFORMATION IN THIS DRAWING IS PREFERENCE ONLY.