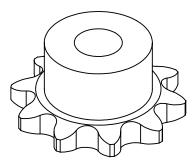

## **SECTION A-A**

**PLASTOCK** ® Manufactured by Putnam Precision Molding Part Number: 40B10

> For #40 - 1/2" Pitch Roller Chain in Glass Filled Nylatron GS-51

Part Description:

www.plastock.biz

© 2010 Putnam Precision Molding