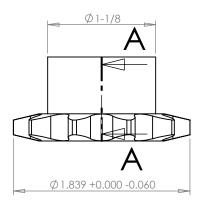

## **SECTION A-A**

**PLASTOCK** ® Manufactured by Putnam Precision Molding Part Number: 40B10

> For #40 - 1/2" Pitch Roller Chain in Glass Filled Nylatron GS-51

Part Description:

www.plastock.biz

© 2010 Putnam Precision Molding

Dimensions are in inches Tolerances: Unless Explicitly Stated Assume <u>+</u> 0.015

PROPRIETARY AND CONFIDENTIAL : THE INFORMATION CONTAINED IN THIS DRAWING IS THE SOLE PROPERTY OF PUTNAM PRECISION MOLDING. MOLDING IS PROHIBITED. INFORMATION IN THIS DRAWING IS PROPERTY OF PUTNAM PRECISION MOLDING IS PROHIBITED. INFORMATION IN THIS DRAWING IS PREFERENCE ONLY.